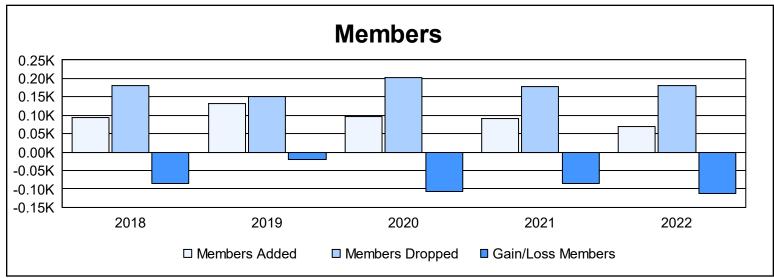

District 107 A

As of June 2022 Cumulative

| Year      | New<br>Clubs | Dropped<br>Clubs | Gain/<br>Loss<br>Clubs | New<br>Members | Charter<br>Members | Reinstate<br>Members | Transfer<br>Members | Total<br>Member<br>Added | Total<br>Members<br>Dropped | Gain/<br>Loss<br>Members |
|-----------|--------------|------------------|------------------------|----------------|--------------------|----------------------|---------------------|--------------------------|-----------------------------|--------------------------|
| 2017-2018 | 0            | 1                | -1                     | 90             | 0                  | 1                    | 3                   | 94                       | 180                         | -86                      |
| 2018-2019 | 1            | 2                | -1                     | 102            | 20                 | 1                    | 9                   | 132                      | 152                         | -20                      |
| 2019-2020 | 0            | 2                | -2                     | 91             | 0                  | 1                    | 5                   | 97                       | 203                         | -106                     |
| 2020-2021 | 1            | 3                | -2                     | 58             | 28                 | 2                    | 3                   | 91                       | 177                         | -86                      |
| 2021-2022 | 0            | 0                | 0                      | 65             | 1                  | 0                    | 4                   | 70                       | 182                         | -112                     |
| Average   | 0            | 2                | -1                     | 81             | 10                 | 1                    | 5                   | 97                       | 179                         | -82                      |