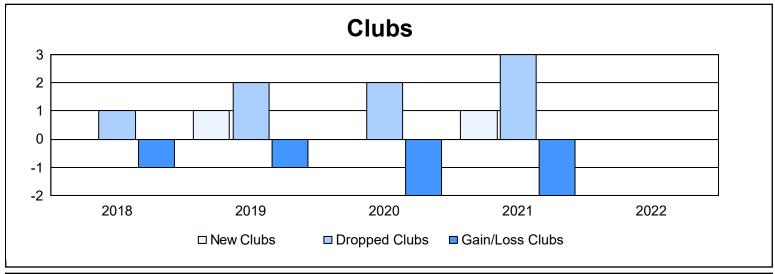

District 107 A

As of June 2022 Cumulative

| Year      | New<br>Clubs | Dropped<br>Clubs | Gain/<br>Loss<br>Clubs | New<br>Members | Charter<br>Members | Reinstate<br>Members | Transfer<br>Members | Total<br>Member<br>Added | Total<br>Members<br>Dropped | Gain/<br>Loss<br>Members |
|-----------|--------------|------------------|------------------------|----------------|--------------------|----------------------|---------------------|--------------------------|-----------------------------|--------------------------|
| 2017-2018 | 0            | 1                | -1                     | 90             | 0                  | 1                    | 3                   | 94                       | 180                         | -86                      |
| 2018-2019 | 1            | 2                | -1                     | 102            | 20                 | 1                    | 9                   | 132                      | 152                         | -20                      |
| 2019-2020 | 0            | 2                | -2                     | 91             | 0                  | 1                    | 5                   | 97                       | 203                         | -106                     |
| 2020-2021 | 1            | 3                | -2                     | 58             | 28                 | 2                    | 3                   | 91                       | 177                         | -86                      |
| 2021-2022 | 0            | 0                | 0                      | 65             | 1                  | 0                    | 4                   | 70                       | 182                         | -112                     |
| Average   | 0            | 2                | -1                     | 81             | 10                 | 1                    | 5                   | 97                       | 179                         | -82                      |